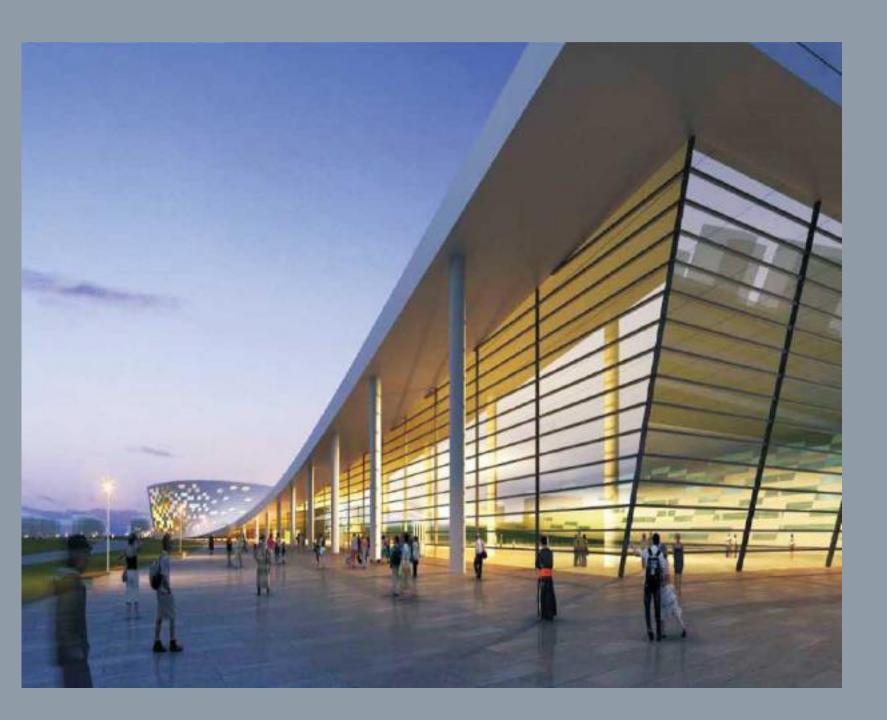

### Luzhou Airport (Luzhou, China)

- Curtain Wall Material: Glass & curved aluminium
- > Area: 50,000 m<sup>2</sup>
- ➤ Award-wining: National Superior Quality Project