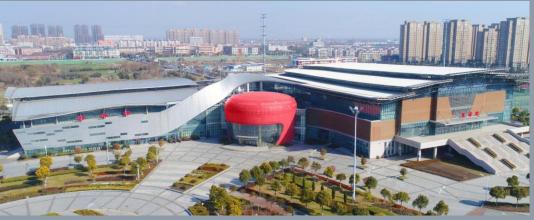

## Art Gallery (Nantong, China)

- Curtain Wall Material: Aluminium
- > Area: 67,000 m<sup>2</sup>
- Award-wining: National Superior Quality Project