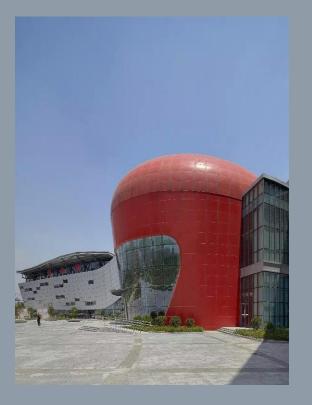

## Art Gallery (Nantong, China)

- Curtain Wall Material: Aluminium
- > Area: 67,000 m<sup>2</sup>
- Award-wining: National Superior Quality Project