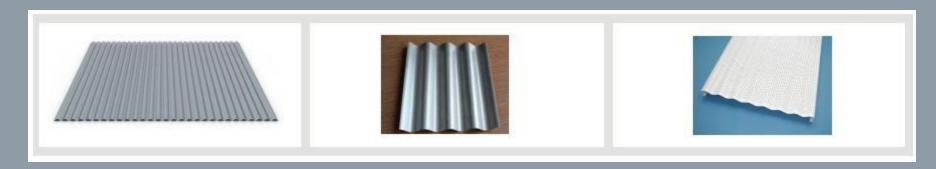

# Aluminium Corrugated Panel

#### **Features**

- Light weight, high strength and rigidity.
- Corrosion resistance an oxide layer forms when it comes in contact with oxygen and is strongly attached to the surface.
- A range of sizes and thicknesses, to meet client's requirement from simple curved corrugated sheets to customised solution for specific architectural applications.
- Wide range of finishes including galvanized, polyester coated and plastisol.
- A safer alternative due to it non-magnetic and non-sparking properties.

#### **Flexibility**

We are proud to offer you an extensive range of popular patterns such as round, square, slotted or perforated panel to suit your requirement, from traditional to contemporary right through to ultra modern architectural designs.