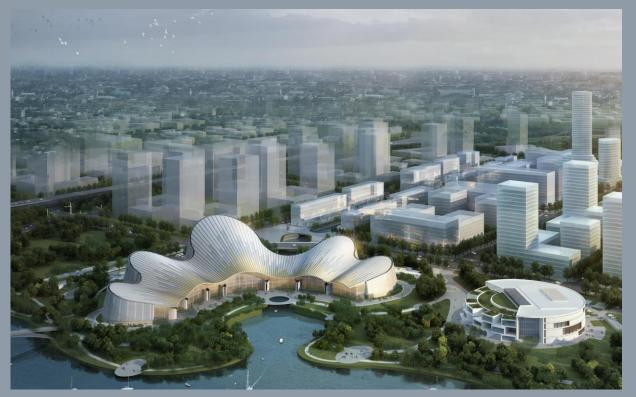

# Cultural Complex (Xuzhou, China)

- Curtain Wall Material: Aluminium
- > Area: 79,000 m<sup>2</sup>
- ➤ Award-wining: National Superior Quality Project