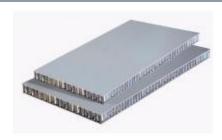

#### **Aluminium Honeycomb Panel**

#### **Features**

- Lightweight it is lighter than other decorative materials. But it is extremely strong and rigid, easy to install.
- Fire resistance it can prevent heat conduction, the fire-resistance meets international standards.
- Cost-effective it is soundproof, lower your energy bills, lo w initial cost and long-lasting durability.
- Easy construction it can accommodate the displacement of large structures, the construction is simple, fast, and well managed, and the requirements for high-performance curtain walls can also be achieved.
- Flexible the standard size is 1200mm\*2400mm. However, we can customise the panel in different sizes or shapes in accordance with the customers' requirements as well as to achieve any architectural requirement.

#### **Applications**

Outdoor applications such as façade cladding, roofing, balconies, advertising board, etc.

Interior designs such as feature ceilings (renovation or new-built), or for applications in transport and automotive industries.