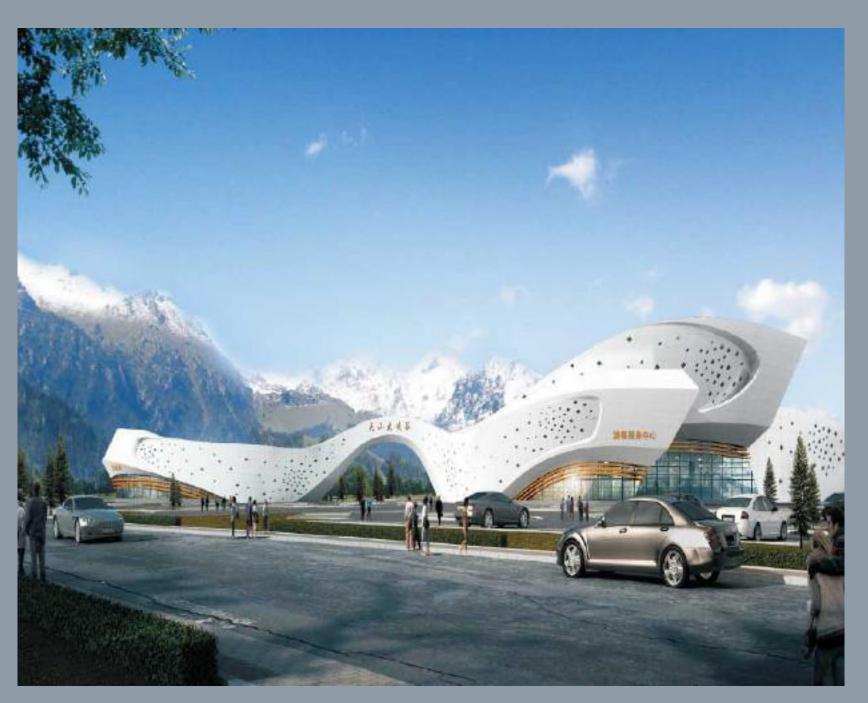

### Tianshan Grand Canyon (Urumqi, China)

- Curtain Wall Material: Curved Glass & Curved aluminium
- > Area: 15,000 m<sup>2</sup>
- ➤ Award-wining: National Superior Quality Project