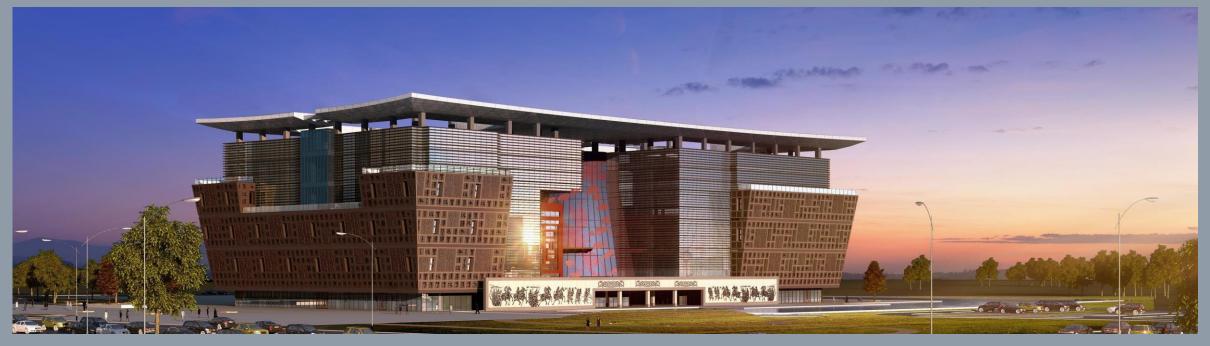

# Cultural Complex (Xuzhou, China)

- Curtain Wall Material: Aluminium
- > Area: 79,000 m<sup>2</sup>
- ➤ Award-wining: National Superior Quality Project