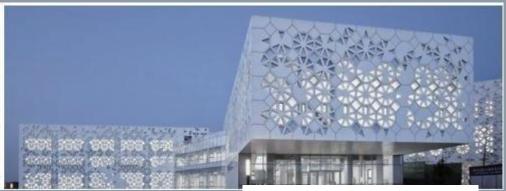

# Aluminium Carved Panel

As the architectural or building revolute with time and getting more complicated, aluminium carved panel is becoming more and more popular. We manufacture aluminium carved panel in different shapes and sizes with different patterns. Aluminium carved panel thickness is available up to 20mm.