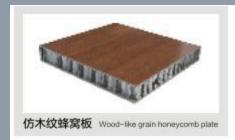

#### **Aluminium Honeycomb Panel**

#### **Features**

- Lightweight it is lighter than other decorative materials. But it is extremely strong and rigid, easy to install.
- Fire resistance it can prevent heat conduction, the fire-resistance meets international standards.
- Cost-effective it is soundproof, lower your energy bills, lo w initial cost and long-lasting durability.
- Easy construction it can accommodate the displacement of large structures, the construction is simple, fast, and well managed, and the requirements for high-performance curtain walls can also be achieved.
- Flexible the standard size is 1200mm\*2400mm. However, we can customise the panel in different sizes or shapes in accordance with the customers' requirements as well as to achieve any architectural requirement.