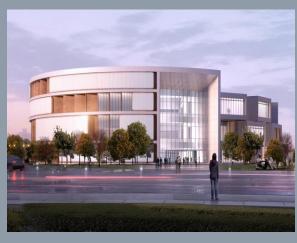

## Art Gallery (Nantong, China)

- Curtain Wall Material: Aluminium
- > Area: 67,000 m<sup>2</sup>
- Award-wining: National Superior Quality Project