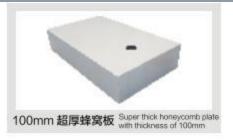

#### **Aluminium Honeycomb Panel**

#### **Features**

- Lightweight it is lighter than other decorative materials. But it is extremely strong and rigid, easy to install.
- Fire resistance it can prevent heat conduction, the fire-resistance meets international standards.
- Cost-effective it is soundproof, lower your energy bills, lo w initial cost and long-lasting durability.
- Easy construction it can accommodate the displacement of large structures, the construction is simple, fast, and well managed, and the requirements for high-performance curtain walls can also be achieved.
- Flexible the standard size is 1200mm\*2400mm. However, we can customise the panel in different sizes or shapes in accordance with the customers' requirements as well as to achieve any architectural requirement.

#### **Applications**

Outdoor applications such as façade cladding, roofing, balconies, advertising board, etc.

Interior designs such as feature ceilings (renovation or new-built), or for applications in transport and automotive industries.