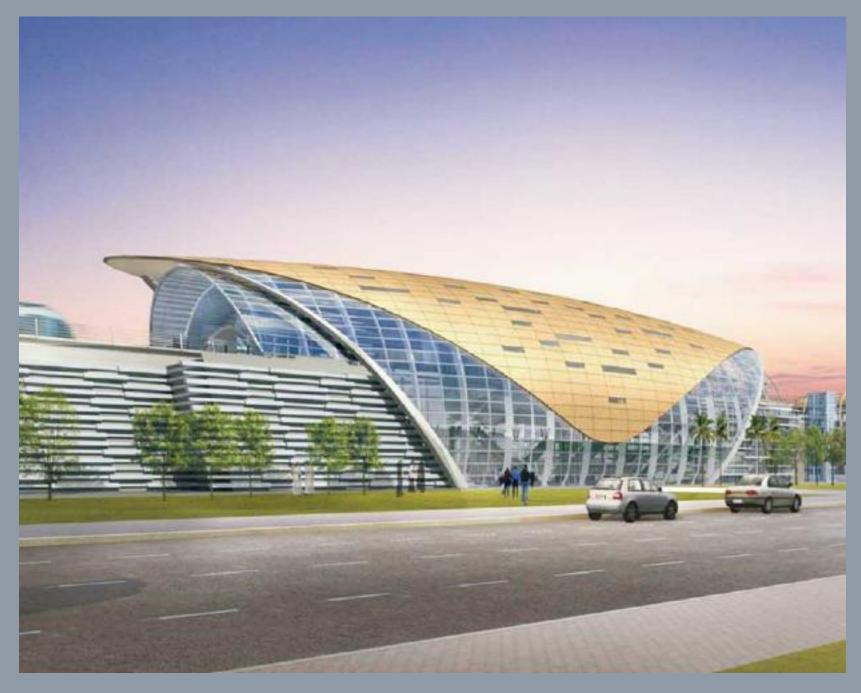

### Dubai Metro (Dubai, Emirates)

Curtain Wall Material: Glass & Curved Aluminium

> Area: 160,000 m<sup>2</sup>

➤ 13 train stations

Administrative Headquarters (Pointe – Noire, Congo)

Curtain Wall Material: Glass