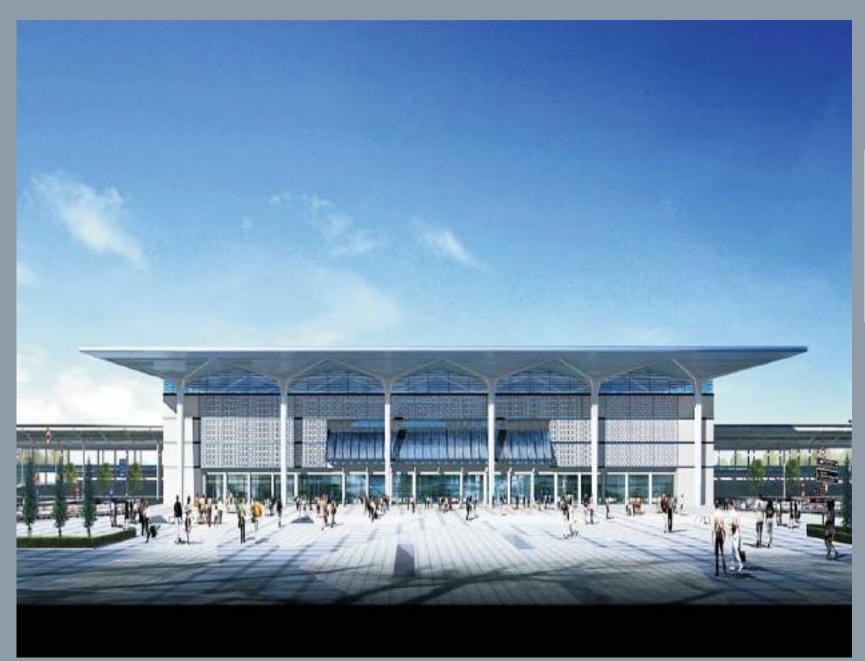

### Luzhou Airport (Luzhou, China)

- Curtain Wall Material: Glass & curved aluminium
- > Area: 50,000 m<sup>2</sup>
- ➤ Award-wining: National Superior Quality Project