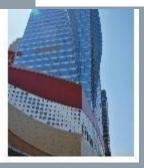

#### **Aluminium Honeycomb Panel**

#### **Features**

- Lightweight it is lighter than other decorative materials. But it is extremely strong and rigid, easy to install.
- Fire resistance it can prevent heat conduction, the fire-resistance meets international standards.
- Cost-effective it is soundproof, lower your energy bills, lo w initial cost and long-lasting durability.
- Easy construction it can accommodate the displacement of large structures, the construction is simple, fast, and well managed, and the requirements for high-performance curtain walls can also be achieved.
- Flexible the standard size is 1200mm\*2400mm. However, we can customise the panel in different sizes or shapes in accordance with the customers' requirements as well as to achieve any architectural requirement.

#### **Applications**

Outdoor applications such as façade cladding, roofing, balconies, advertising board, etc.

Interior designs such as feature ceilings (renovation or new-built), or for applications in transport and automotive industries.