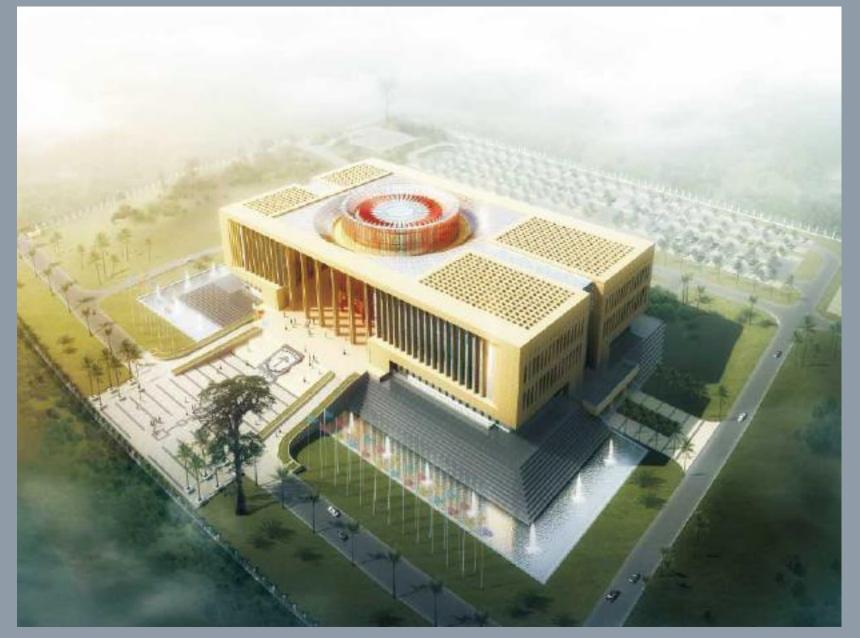

#### International Conference Centre of African Union (Malabo, Equatorial Guinea)

Curtain Wall Material: Glass & Aluminium

> Area: 46,000 m<sup>2</sup>