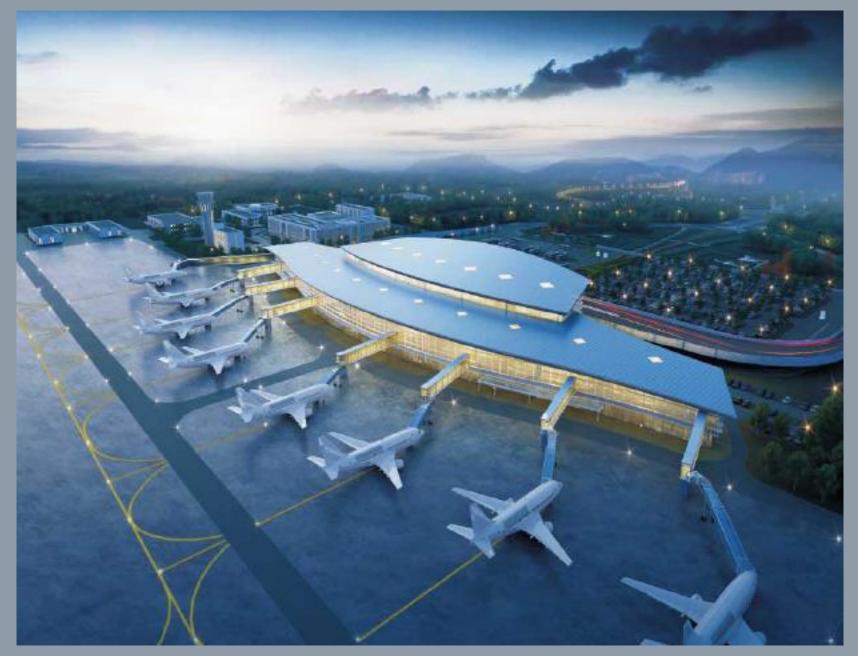

### Luzhou Airport (Luzhou, China)

- Curtain Wall Material: Glass & curved aluminium
- > Area: 50,000 m<sup>2</sup>
- ➤ Award-wining: National Superior Quality Project