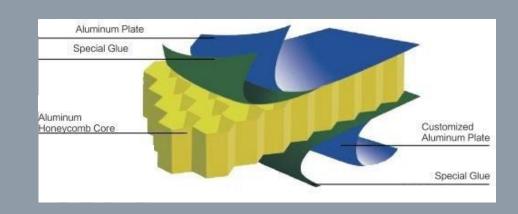

#### **Aluminium Honeycomb Panel**

#### **Features**

- Lightweight it is lighter than other decorative materials. But it is extremely strong and rigid, easy to install.
- Fire resistance it can prevent heat conduction, the fire-resistance meets international standards.
- Cost-effective it is soundproof, lower your energy bills, lo w initial cost and long-lasting durability.
- Easy construction it can accommodate the displacement of large structures, the construction is simple, fast, and well managed, and the requirements for high-performance curtain walls can also be achieved.
- Flexible the standard size is 1200mm\*2400mm. However, we can customise the panel in different sizes or shapes in accordance with the customers' requirements as well as to achieve any architectural requirement.