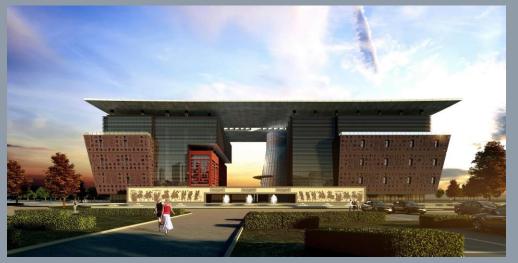

# Cultural Complex (Xuzhou, China)

- Curtain Wall Material: Aluminium
- > Area: 79,000 m<sup>2</sup>
- ➤ Award-wining: National Superior Quality Project