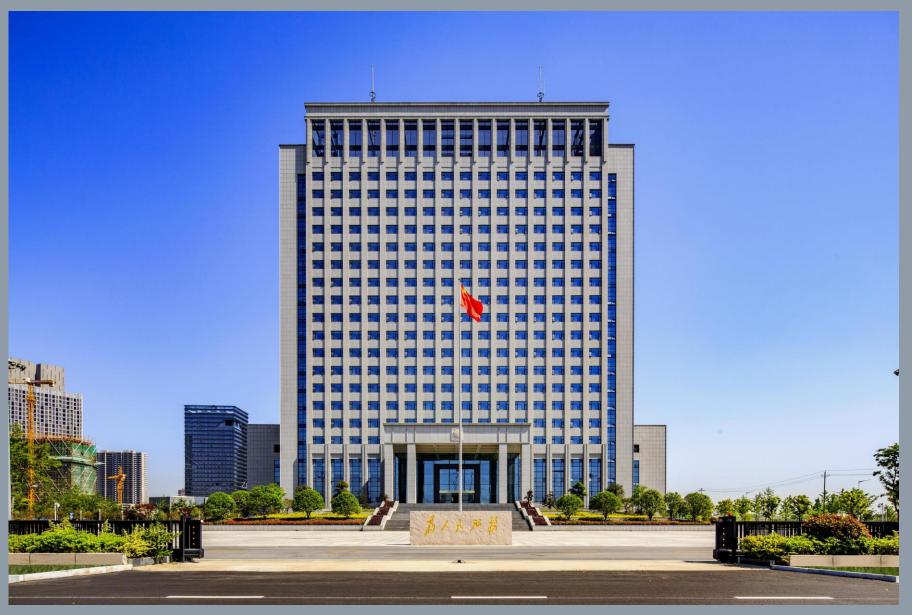

# Public Security Bureau (Taizhou, China)

- Curtain Wall Materials:
  Glass and stone cladding
- Area: 63,000 m<sup>2</sup>
- ➤ Award-wining: National Prime-quality project

For further details on our available products, please contact: