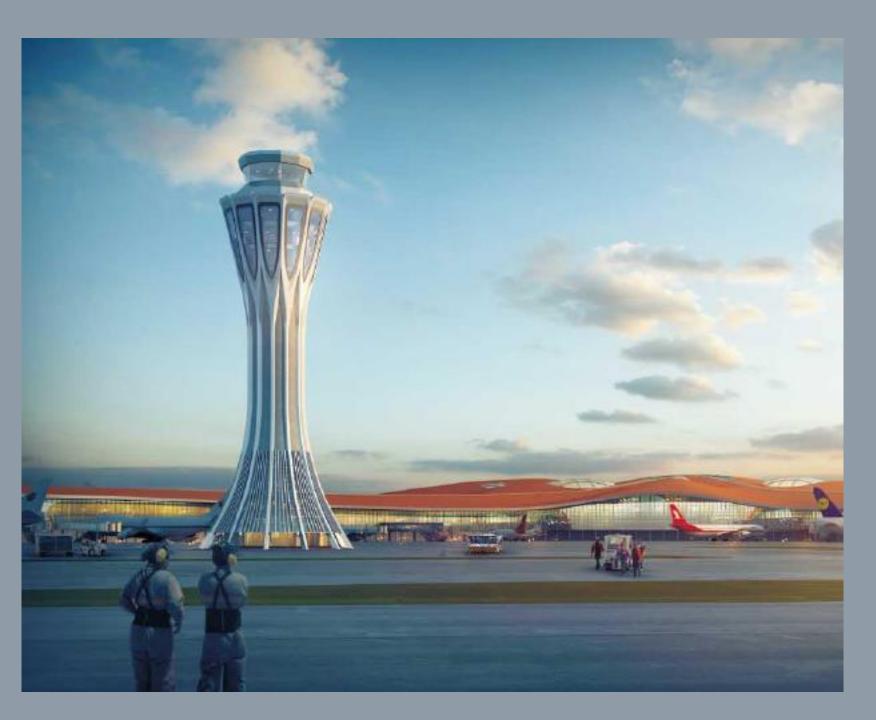

#### Daxing Airport Control Tower (Beijing, China)

- Curtain Wall Material: Curved Glass & Curved aluminium
- > Area: 10,000 m<sup>2</sup>
- Award-wining: National Superior Quality Project