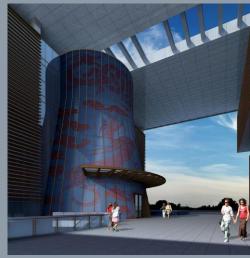

#### Daxing Airport Control Tower (Beijing, China)

- Curtain Wall Material: Curved Glass & Curved aluminium
- > Area: 10,000 m<sup>2</sup>
- Award-wining: National Superior Quality Project